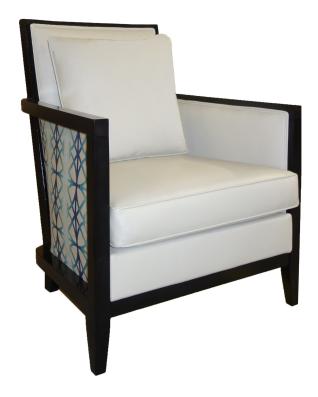

## Lounge Chair

Lounge chair with exposed picture-frame wood detail at arms, back and base. Loose, reversible back & seat cushion.

Minimum order quantities may be required based on frame availability.

Please reach out to our sales team for pricing.