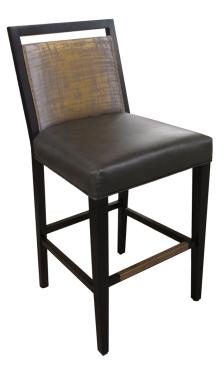

## **Barstool**

Barstool with tight back and seat, with cutout at top of back, with wood legs and stretchers. Kickplate available in chrome, brushed nickel or antique brass. **MINIMUM PUCHASE QUNTITY IS 25.** 

## Details for Barstool | BF1010

| Width            | 20                                                                                                                                                 |
|------------------|----------------------------------------------------------------------------------------------------------------------------------------------------|
| Depth            | 23                                                                                                                                                 |
| Height           | 45                                                                                                                                                 |
| Seat Height      | 30                                                                                                                                                 |
| СОМ              | 2                                                                                                                                                  |
| COM Requirements | (Back): 1.5 yards railroaded / (Seat): 1 yard railroaded; Outside<br>Back: 3/4 yards railroaded / (Inside Back and Seat): 1.75 yards<br>railroaded |