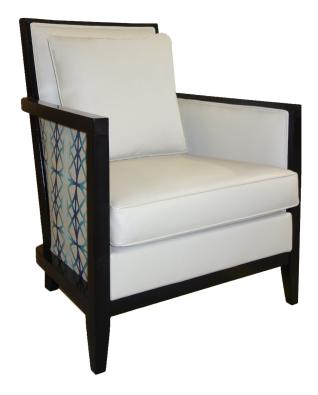

612-ST-288

## Lounge Chair

Lounge chair with exposed picture-frame wood detail at arms, back and base. Loose, reversible back & seat cushion.

## **Details for Lounge Chair | 612-ST-288**

| Width            | 30                                                                                                                                                                             |
|------------------|--------------------------------------------------------------------------------------------------------------------------------------------------------------------------------|
| Depth            | 32                                                                                                                                                                             |
| Height           | 38                                                                                                                                                                             |
| Seat Height      | 19                                                                                                                                                                             |
| Arm Height       | 24                                                                                                                                                                             |
| СОМ              | 6                                                                                                                                                                              |
| COM Requirements | 6.75 yards non-railroaded; (I/S Body & Back Bushion) 5 yards railroaded or non-railroaded / (O/S Back & O/S Arms) 2 yards railroaded / non-railroaded / (Pillow Only) 3/4 yard |