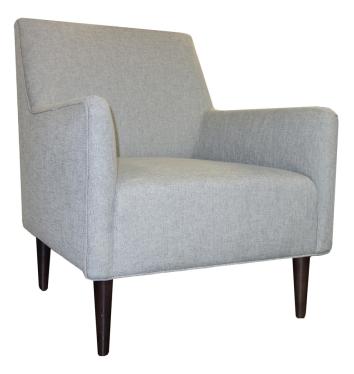

## Lounge Chair

Lounge chair with tight back and seat with tapered wood legs.

## Details for Lounge Chair | BF1939-01

| Width            | 30                                                                                                                                    |
|------------------|---------------------------------------------------------------------------------------------------------------------------------------|
| Depth            | 34                                                                                                                                    |
| Height           | 34                                                                                                                                    |
| Seat Height      | 18                                                                                                                                    |
| Seat Depth       | 23.5                                                                                                                                  |
| Arm Height       | 24                                                                                                                                    |
| СОМ              | 5                                                                                                                                     |
| COM Requirements | 5.75 yards non-railroaded; (Seat) 2 yards railroaded & non-<br>railroaded / (Body) 4 yards railroaded or 4.5 yards non-<br>railroaded |